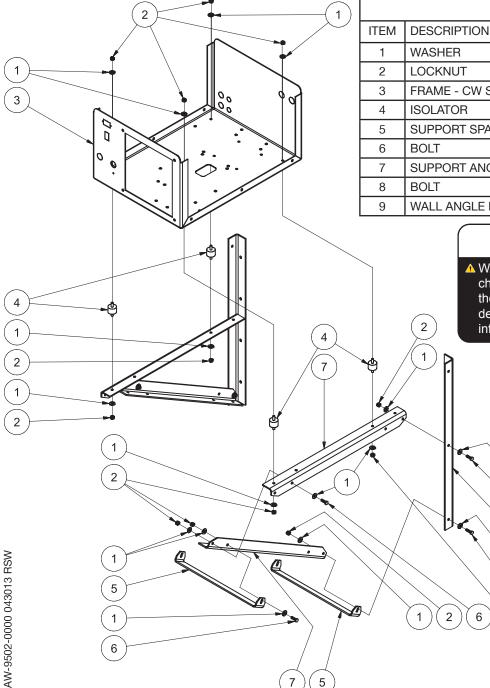

## CW STEEL WALL MOUNT BRACKET (AW-9502-0000)

Assemble as shown.

The wall mount bracket is to be attached to a wall or structure capable of handling a 900-pound minimum weight load, such as a  $4 \times 4$  studded wood structure or minimum 1/4 inch steel studded structure and or framing.

A licensed building contractor should perform mounting of the bracket to a wall to assure proper strength of support.

1

6

9

1

8

2

PART # QTY 28-0022 24 30-0157 16 FRAME - CW STATIONARY - SS 1 21-0193 33-0028 4 SUPPORT SPACER BRACKET 20-0777 2 27-0067 6 SUPPORT ANGLE 4 20-0776 27-0068 2 WALL ANGLE BRACKET 20-0775 2

PARTS LISTING